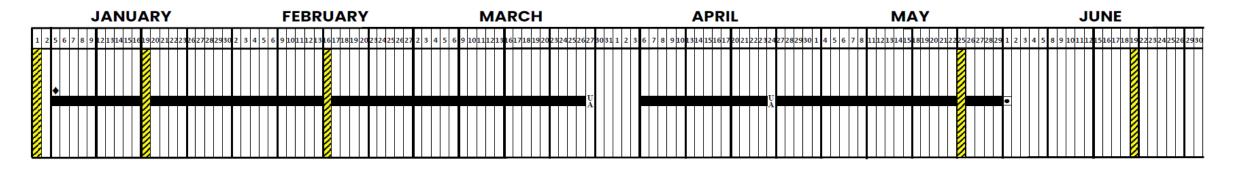

## Instructional Calendar – 2025–2026

— Holidays

Pupil Free Days

UN - Unassigned Days

- First Day of Second

Semester

## Calendar at-a-Glance

|           | First Day of Instruction | Winter Break                                              | First Day of Second<br>Semester | Last Day of Instruction |
|-----------|--------------------------|-----------------------------------------------------------|---------------------------------|-------------------------|
| 2023 - 24 | Tuesday, August 15, 2023 | Wednesday, December 20, 2023 -<br>Friday, January 5, 2024 | Monday, January 8, 2024         | Wednesday, June 5, 2024 |
|           |                          |                                                           |                                 |                         |
| 2024 - 25 | Monday, August 12, 2024  | Monday, December 23, 2024 - Friday,<br>January 3, 2025    | Monday, January 6, 2025         | Thursday, May 29, 2025  |
|           |                          |                                                           |                                 |                         |
| 2025- 26  | Monday, August 11, 2025  | Monday, December 22, 2025 - Friday,<br>January 2, 2026    | Monday, January 5, 2026         | Friday, May 29, 2026    |