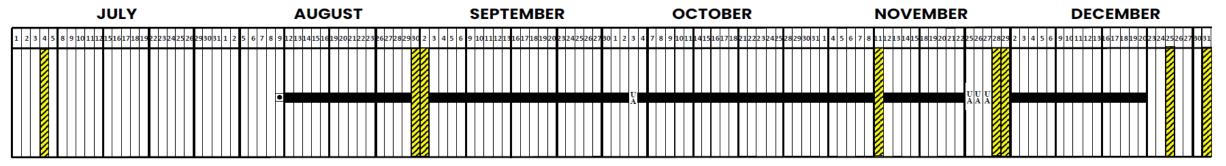

## Instructional Calendar – 2024-2025

| 07-04-2024<br>08-12-2024<br>08-30-2024<br>09-02-2024<br>11-11-2024<br>11-28 & 29-2024 | Independence Day<br>First Day of Instruction<br>Admission Day<br>Labor Day<br>Veterans Day<br>Thanksgiving Holiday | 12-23-2024 thru 01-03-2025<br>01-06-2025<br>01-20-2025<br>02-17-2025<br>03-31-2025<br>04-14 thru 18-2025 | Winter Break Second Semester Begins Dr. Martin Luther King Jr. Birthday Presidents' Day Cesar E. Chavez Birthday Spring Break | 04-24-2025<br>05-26-2025<br>05-29-2025<br>06-19-2025 | Armenian Genocide Day<br>Memorial Day<br>Last Day of Instruction<br>Juneteenth Holiday |
|---------------------------------------------------------------------------------------|--------------------------------------------------------------------------------------------------------------------|----------------------------------------------------------------------------------------------------------|-------------------------------------------------------------------------------------------------------------------------------|------------------------------------------------------|----------------------------------------------------------------------------------------|
|                                                                                       | 86 – Instructional Days on the First Semester                                                                      |                                                                                                          | structional Days on the Second Semester                                                                                       | 180 – Instructional Days                             |                                                                                        |

- Holidays

Pupil Free Days

UN – Unassigned Days

 First Day of Second Semester