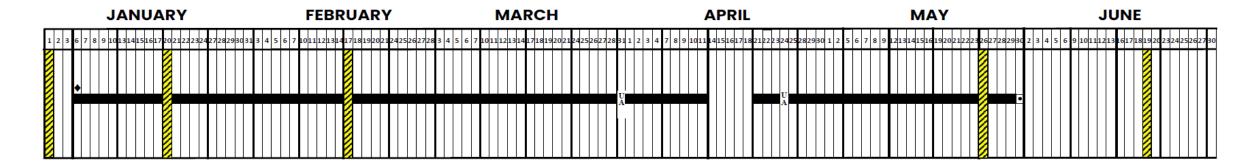

## Instructional Calendar – 2025–2026

— Holidays

Pupil Free Days

UN - Unassigned Days

- First Day of Second

Semester