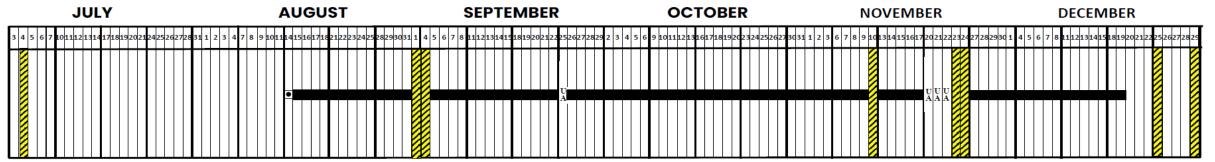

## Instructional Calendar – 2023-2024

| 07-04-2023<br>08-15-2023<br>09-01-2023 | Independence Day First Day of Instruction Admission Day | 12-20-2023 thru 01-05-2024<br>01-08-2024<br>01-15-2024 | Winter Break<br>Second Semester Begins<br>Dr. Martin Luther King Jr. Birthday | 04-24-2024<br>05-27-2024<br>06-05-2024 | Armenian Genocide Day<br>Memorial Day<br>Last Day of Instruction |
|----------------------------------------|---------------------------------------------------------|--------------------------------------------------------|-------------------------------------------------------------------------------|----------------------------------------|------------------------------------------------------------------|
| 09-04-2023<br>11-10-2023               | Labor Day Veterans Day Observed                         | 02-19-2024<br>02-19-2024<br>03-25 thru 29-2024         | Presidents' Day Spring Break                                                  | 06-05-2024                             | Juneteenth Holiday                                               |
| 11-23 & 24-2023                        |                                                         | 04-01-2024                                             | Cesar E. Chavez Birthday Observed                                             |                                        |                                                                  |