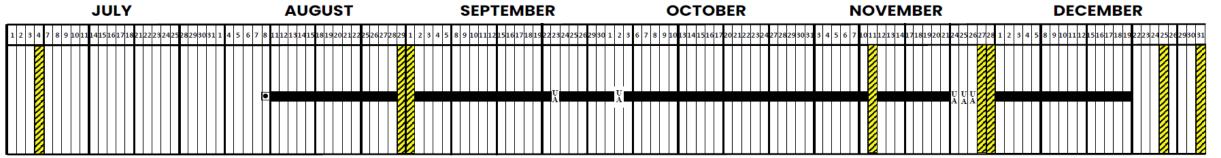

## Instructional Calendar – 2025–2026

— Holidays

Pupil Free Days

UN - Unassigned Days

- First Day of Second

Semester

## Calendar at-a-Glance

|           | First Day of Instruction | Winter Break                                              | First Day of Second<br>Semester | Last Day of Instruction |
|-----------|--------------------------|-----------------------------------------------------------|---------------------------------|-------------------------|
| 2023 - 24 | Tuesday, August 15, 2023 | Wednesday, December 20, 2023 -<br>Friday, January 5, 2024 | Monday, January 8, 2024         | Wednesday, June 5, 2024 |
|           |                          |                                                           |                                 |                         |
| 2024 - 25 | Monday, August 12, 2024  | Monday, December 23, 2024 - Friday,<br>January 3, 2025    | Monday, January 6, 2025         | Thursday, May 29, 2025  |
|           |                          |                                                           |                                 |                         |
| 2025- 26  | Monday, August 11, 2025  | Monday, December 22, 2025 - Friday,<br>January 2, 2026    | Monday, January 5, 2026         | Friday, May 29, 2026    |