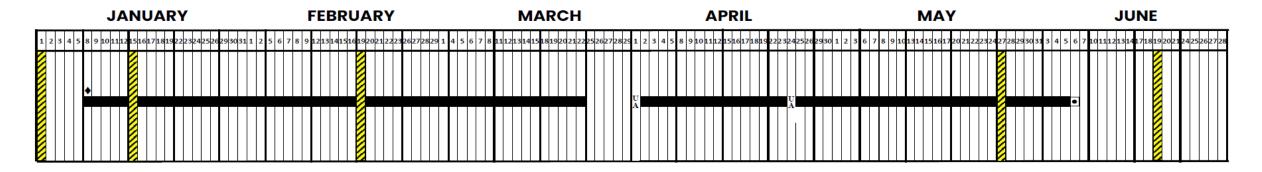

## Instructional Calendar – 2023-2024

| 07-04-2023<br>08-15-2023<br>09-01-2023 | Independence Day First Day of Instruction Admission Day | 12-20-2023 thru 01-05-2024<br>01-08-2024<br>01-15-2024 | Winter Break<br>Second Semester Begins<br>Dr. Martin Luther King Jr. Birthday | 04-24-2024<br>05-27-2024<br>06-05-2024 | Armenian Genocide Day<br>Memorial Day<br>Last Day of Instruction |
|----------------------------------------|---------------------------------------------------------|--------------------------------------------------------|-------------------------------------------------------------------------------|----------------------------------------|------------------------------------------------------------------|
| 09-04-2023<br>11-10-2023               | Labor Day Veterans Day Observed                         | 02-19-2024<br>02-19-2024<br>03-25 thru 29-2024         | Presidents' Day Spring Break                                                  | 06-05-2024                             | Juneteenth Holiday                                               |
| 11-23 & 24-2023                        |                                                         | 04-01-2024                                             | Cesar E. Chavez Birthday Observed                                             |                                        |                                                                  |